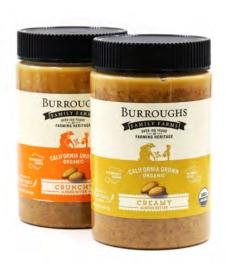

## **About Us**

The Montes and Nairn Family ties stretch four generations in the small Merced County farming community of Ballico, California. After more than 45 years of family connections, the Nairns and Montes opened a restaurant together and most recently invested in value-added nut processing equipment to build off of processing Burroughs Family Farms organic almonds. Ag Link Specialty Foods was started in 2019 and is now a custom solution for innovative flavors of snack nuts and nut butters, both organic and conventional.